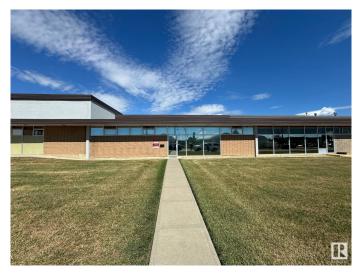

#### \$1,150,000

0 Bedroom, 0.00 Bathroom, Industrial on 0.00 Acres

Huff Bremner Estate Industrial, Edmonton, AB

5,615 SF +/- industrial condominium with fenced yard available for an owner/user! Front buildout features many windows, one office and one boardroom with the balance as showroom or open work area as well as a kitchenette. Double bay warehouse with sump and 16' overhead door. The wood storage mezzanine can remain or be removed. There is approximately 3,750 SF of fenced and gated yard in the rear. This location has great access to 149 Street and Yellowhead Trail.