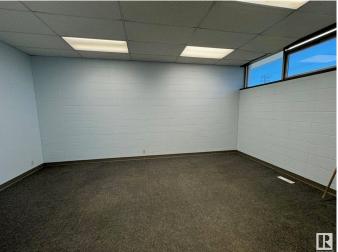

#### \$1,150,000

0 Bedroom, 0.00 Bathroom, Industrial on 0.00 Acres

Huff Bremner Estate Industrial, Edmonton, AB

5,615 SF +/- industrial condominium with fenced yard available for an owner/user! Front buildout features many windows, one office and one boardroom with the balance as showroom or open work area as well as a kitchenette. Double bay warehouse with sump and 16' overhead door. The wood storage mezzanine can remain or be removed. There is approximately 3,750 SF of fenced and gated yard in the rear. This location has great access to 149 Street and Yellowhead Trail.