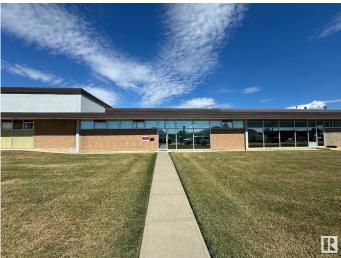

#### \$1,150,000

0 Bedroom, 0.00 Bathroom, Industrial on 0.00 Acres

Huff Bremner Estate Industrial, Edmonton, AB

5,615 SF +/- industrial condominium with fenced yard available for an owner/user! Front buildout features many windows, one office and one boardroom with the balance as showroom or open work area as well as a kitchenette. Double bay warehouse with sump and 16' overhead door. The wood storage mezzanine can remain or be removed. There is approximately 3,750 SF of fenced and gated yard in the rear. This location has great access to 149 Street and Yellowhead Trail.