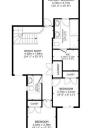

## \$595.000

3 Bedroom, 3.00 Bathroom, 1.905 sqft Rural on 0.11 Acres

Irvine Creek, Rural Leduc County, AB

BRAND NEW ~ READY to MOVE IN ~ SEPARATE ENTRANCE - Located in the modern community of Irvine Creek just a short drive to Beaumont, Leduc and Edmonton. Uniquely situated between Beaumont and Leduc, Irvine Creek is a brand new modern development close to schools, shopping the Edmonton International Airport and all the necessary services. The home at just under 2000sqft is ready to move into with even the garage being fully finished. With a modern kitchen overlooking a two storey living room with a gorgeous fireplace anchoring the bright space. Flooded with natural light from the large windows, the home feels significantly larger than it is. There's a main floor den that can be easily converted to a fourth bedroom, and it comes with a full bath on the main. There's a bonus room on the upper level and a gorgeous owner's suite. The separate entrance means you have the option for a separate basement suite. Great curb appeal, a modern and stylish interior and comes with a \$5,000 appliance credit.

### **Essential Information**

MLS®# E4430917 Price \$595,000

MAIN FLOOR SECOND FLOOR

Bedrooms 3

Bathrooms 3.00

Full Baths 3

Square Footage 1,905

Acres 0.11