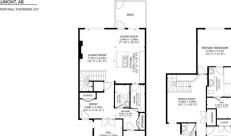

## \$595.000

3 Bedroom, 3.00 Bathroom, 1.905 sqft Rural on 0.11 Acres

Irvine Creek, Rural Leduc County, AB

BRAND NEW ~ READY to MOVE IN ~ SEPARATE ENTRANCE - Located in the modern community of Irvine Creek just a short drive to Beaumont, Leduc and Edmonton. Uniquely situated between Beaumont and Leduc, Irvine Creek is a brand new modern development close to schools, shopping the Edmonton International Airport and all the necessary services. The home at just under 2000sqft is ready to move into with even the garage being fully finished. With a modern kitchen overlooking a two storey living room with a gorgeous fireplace anchoring the bright space. Flooded with natural light from the large windows, the home feels significantly larger than it is. There's a main floor den that can be easily converted to a fourth bedroom, and it comes with a full bath on the main. There's a bonus room on the upper level and a gorgeous owner's suite. The separate entrance means you have the option for a separate basement suite. Great curb appeal, a modern and stylish interior and comes with a \$5,000 appliance credit.

### **Essential Information**

MLS®# E4430917 Price \$595,000

MAIN FLOOR SECOND FLOOR

Bedrooms 3

Bathrooms 3.00

Full Baths 3

Square Footage 1,905

Acres 0.11