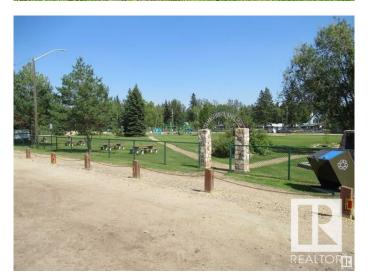

### \$119,900

2 Bedroom, 0.00 Bathroom, 581 sqft Rural on 0.17 Acres

Mulhurst Bay, Rural Wetaskiwin County, AB

Older log cabin is serviced with natural gas, power and municipal sewer, there is no drilled well on the property. Only 1 block to the north shore of Pigeon Lake, walking distance to the golf course, Bayview Grocery store, playground & boat launch. Great location to build your dream cabin at the lake.

### **Exterior**

Exterior Log

Exterior Features Back Lane, Boating, Golf Nearby, Playground Nearby, Shopping Nearby

Construction Log

Foundation Block, Brick, Stone