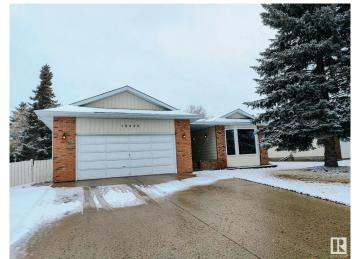

# \$599,000 - 10420 18 Avenue, Edmonton

MLS® #E4430450

### \$599,000

6 Bedroom, 3.00 Bathroom, 1,675 sqft Single Family on 0.00 Acres

Keheewin, Edmonton, AB

RENOVATED & WELL KEPT LARGE BUNGALOW IN SW KEHEEWIN AREA. 6 BEDROOS, UPDATED KITCHEN, 3 FULL BATHS & LARGE YARD.

## **Community Information**

Address 10420 18 Avenue

Area Edmonton
Subdivision Keheewin
City Edmonton
County ALBERTA

Province AB

Postal Code T6J 4Z7

#### **Exterior**

Exterior Wood, Brick, Vinyl

Exterior Features Fenced, Landscaped, Public Transportation, Shopping Nearby

Roof Asphalt Shingles

Construction Wood, Brick, Vinyl

Foundation Concrete Perimeter