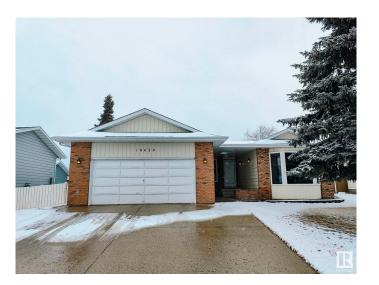

# \$599,000 - 10420 18 Avenue, Edmonton

MLS® #E4430450

### \$599,000

6 Bedroom, 3.00 Bathroom, 1,675 sqft Single Family on 0.00 Acres

Keheewin, Edmonton, AB

RENOVATED & WELL KEPT LARGE BUNGALOW IN SW KEHEEWIN AREA. 6 BEDROOS, UPDATED KITCHEN, 3 FULL BATHS & LARGE YARD.

## **Community Information**

Address 10420 18 Avenue

Area Edmonton
Subdivision Keheewin
City Edmonton
County ALBERTA

Province AB

Postal Code T6J 4Z7

#### **Exterior**

Exterior Wood, Brick, Vinyl

Exterior Features Fenced, Landscaped, Public Transportation, Shopping Nearby

Roof Asphalt Shingles

Construction Wood, Brick, Vinyl

Foundation Concrete Perimeter