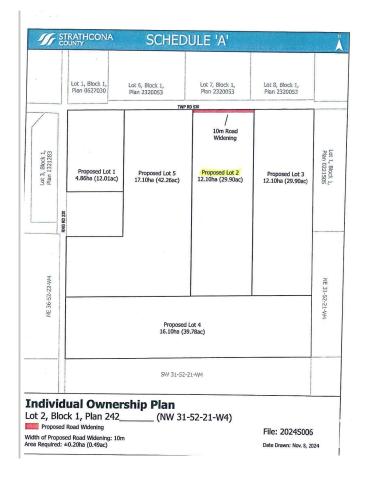

#### \$569,702

0 Bedroom, 0.00 Bathroom, Rural on 29.90 Acres

None, Rural Strathcona County, AB

CLOSE PROXIMITY TO ARDROSSAN AND SHERWOOD PARK!...BEAUTIFUL ROLLING LAND, TREED, PRIVATE SETTING...GREAT BUILDING SITE...APPROACHES PAID FOR, PAID TO LOT LINE...GAS AND POWER ADJACENT TO PROPERTY...VERY PRIVATE!

## **Essential Information**

| MLS® #    | E4429815        |
|-----------|-----------------|
| Price     | \$569,702       |
| Bathrooms | 0.00            |
| Acres     | 29.90           |
| Туре      | Rural           |
| Sub-Type  | Vacant Lot/Land |
| Status    | Active          |

## **Community Information**

| Address     | Rr 220 Twp Rd 530       |
|-------------|-------------------------|
| Area        | Rural Strathcona County |
| Subdivision | None                    |
| City        | Rural Strathcona County |
| County      | ALBERTA                 |
| Province    | AB                      |
| Postal Code | T8A 6M8                 |

## Exterior

Exterior Features Private Setting, Rolling Land,