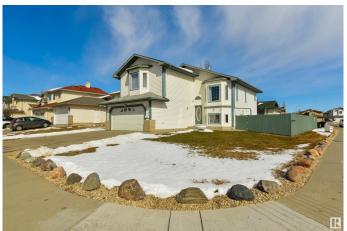

#### \$485.500

3 Bedroom, 3.00 Bathroom, 1,265 sqft Single Family on 0.00 Acres

Kirkness, Edmonton, AB

Wow, 2 Garages! Double attached 5.80 x 6.24 and double detached 6.1 x 6.1. It is an exceptionally well-maintained home with three bedrooms and three bathrooms, a fully finished basement with a family room, den, full bathroom, and lots of storage. Recent upgrades include new shingles in 2020, a Hot Water Tank in 2022, and new appliances: Fridge, Dishwasher, and Stove in 2024—a large corner lot with lots of parking for guests and an RV pad. It's a great location, just a few minutes from Anthony Henday and Manning Crossing, close to the Shopping Centre & schools. Excellent value here!