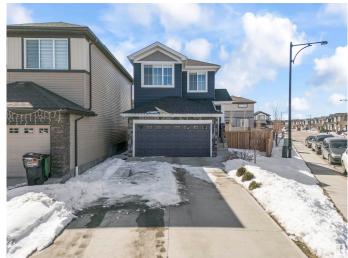

#### \$549,000

3 Bedroom, 2.50 Bathroom, 1,640 sqft Single Family on 0.00 Acres

Chappelle Area, Edmonton, AB

Welcome to this well-maintained 3-bedroom, 2.5-bath home located in the desirable Chappelle community. Situated on a pie-shaped corner lot, this property offers extra outdoor space and privacy. The open-concept main floor features a modern kitchen, spacious living room, and plenty of natural light. Upstairs includes a primary suite with a walk-in closet and 4pc ensuite, plus two additional bedrooms and a full bath. Additional highlights include a separate side entrance to the basement, offering future suite potential, and an oversized driveway with parking for up to 4 vehicles. Close to parks, schools, shopping, and public transit.

## **Community Information**

Address 7450 Creighton Place

Area Edmonton

Subdivision Chappelle Area

City Edmonton
County ALBERTA

Province AB

Postal Code T6W 3Z2