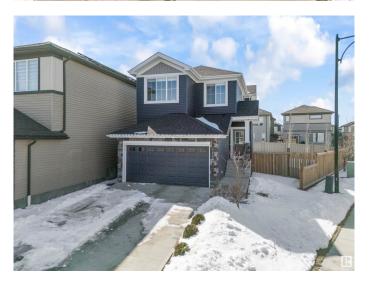

#### \$549,000

3 Bedroom, 2.50 Bathroom, 1,640 sqft Single Family on 0.00 Acres

Chappelle Area, Edmonton, AB

Welcome to this well-maintained 3-bedroom, 2.5-bath home located in the desirable Chappelle community. Situated on a pie-shaped corner lot, this property offers extra outdoor space and privacy. The open-concept main floor features a modern kitchen, spacious living room, and plenty of natural light. Upstairs includes a primary suite with a walk-in closet and 4pc ensuite, plus two additional bedrooms and a full bath. Additional highlights include a separate side entrance to the basement, offering future suite potential, and an oversized driveway with parking for up to 4 vehicles. Close to parks, schools, shopping, and public transit.

## **Community Information**

Address 7450 Creighton Place

Area Edmonton

Subdivision Chappelle Area

City Edmonton
County ALBERTA

Province AB

Postal Code T6W 3Z2