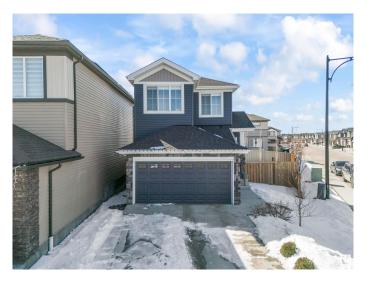

#### \$549,000

3 Bedroom, 2.50 Bathroom, 1,640 sqft Single Family on 0.00 Acres

Chappelle Area, Edmonton, AB

Welcome to this well-maintained 3-bedroom, 2.5-bath home located in the desirable Chappelle community. Situated on a pie-shaped corner lot, this property offers extra outdoor space and privacy. The open-concept main floor features a modern kitchen, spacious living room, and plenty of natural light. Upstairs includes a primary suite with a walk-in closet and 4pc ensuite, plus two additional bedrooms and a full bath. Additional highlights include a separate side entrance to the basement, offering future suite potential, and an oversized driveway with parking for up to 4 vehicles. Close to parks, schools, shopping, and public transit.

## **Community Information**

Address 7450 Creighton Place

Area Edmonton

Subdivision Chappelle Area

City Edmonton
County ALBERTA

Province AB

Postal Code T6W 3Z2