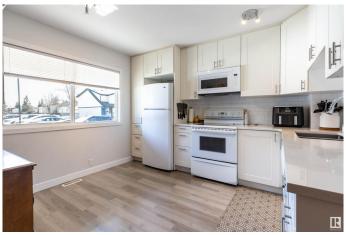

## \$255,000

3 Bedroom, 1.50 Bathroom, 1,165 sqft Condo / Townhouse on 0.00 Acres

La Perle, Edmonton, AB

This exceptional townhome with over 1600 sq ft of living space in the west end neighborhood of La Perle is a treasure. There is a lot of main floor living space between the dining/living space and the kitchen, which has modern cabinets and plenty of usable counter space. Three bedrooms upstairs, including a HUGE master bedroom. Basement has been fully finished as a rec room. Vinyl flooring throughout all levels. Sliding door from the living room leads to a cozy backyard. The parquet pad would be the perfect place to put a pergola. Property includes one parking spot. Located close to everything: schools, parks, shopping, and amenities.

### **Essential Information**

MLS® # E4429346 Price \$255,000

Bedrooms 3

Bathrooms 1.50

Full Baths 1

Half Baths 1

Square Footage 1,165 Acres 0.00

Year Built 1980

## Interior

Appliances Dishwasher-Built-In, Dryer, Refrigerator, Stove-Electric, Washer

Heating Forced Air-1, Natural Gas

Stories 3

Has Basement Yes

Basement Full, Finished