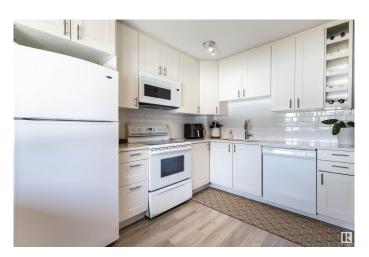

## \$255,000

3 Bedroom, 1.50 Bathroom, 1,165 sqft Condo / Townhouse on 0.00 Acres

La Perle, Edmonton, AB

This exceptional townhome with over 1600 sq ft of living space in the west end neighborhood of La Perle is a treasure. There is a lot of main floor living space between the dining/living space and the kitchen, which has modern cabinets and plenty of usable counter space. Three bedrooms upstairs, including a HUGE master bedroom. Basement has been fully finished as a rec room. Vinyl flooring throughout all levels. Sliding door from the living room leads to a cozy backyard. The parquet pad would be the perfect place to put a pergola. Property includes one parking spot. Located close to everything: schools, parks, shopping, and amenities.

### **Essential Information**

MLS® # E4429346 Price \$255,000

Bedrooms 3

Bathrooms 1.50

Full Baths 1

Half Baths 1

Square Footage 1,165 Acres 0.00

Year Built 1980

## Interior

Appliances Dishwasher-Built-In, Dryer, Refrigerator, Stove-Electric, Washer

Heating Forced Air-1, Natural Gas

Stories 3

Has Basement Yes

Basement Full, Finished