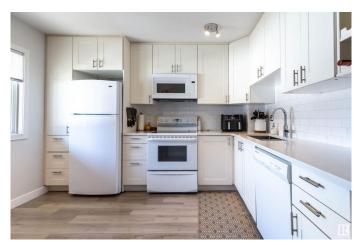

## \$255,000

3 Bedroom, 1.50 Bathroom, 1,165 sqft Condo / Townhouse on 0.00 Acres

La Perle, Edmonton, AB

This exceptional townhome with over 1600 sq ft of living space in the west end neighborhood of La Perle is a treasure. There is a lot of main floor living space between the dining/living space and the kitchen, which has modern cabinets and plenty of usable counter space. Three bedrooms upstairs, including a HUGE master bedroom. Basement has been fully finished as a rec room. Vinyl flooring throughout all levels. Sliding door from the living room leads to a cozy backyard. The parquet pad would be the perfect place to put a pergola. Property includes one parking spot. Located close to everything: schools, parks, shopping, and amenities.

### **Essential Information**

MLS® # E4429346 Price \$255,000

Bedrooms 3

Bathrooms 1.50

Full Baths 1

Half Baths 1

Square Footage 1,165 Acres 0.00

Year Built 1980

## Interior

Appliances Dishwasher-Built-In, Dryer, Refrigerator, Stove-Electric, Washer

Heating Forced Air-1, Natural Gas

Stories 3

Has Basement Yes

Basement Full, Finished