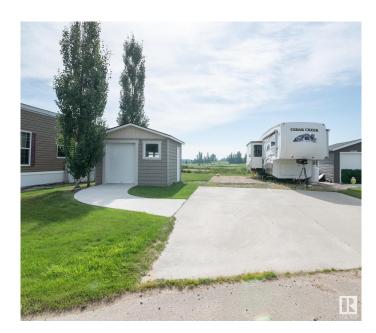

### \$149,702

0 Bedroom, 0.00 Bathroom, Rural on 0.15 Acres

Trestle Creek Golf Resort, Rural Parkland County, AB

ULTIMATE PLAYGROUND…...JUST 1 HOUR WEST OF THE CITYâ€I..SPECTACULAR GOLF RESORTâ€I.MULTIPLE AMENITIES….SOUGHT AFTER LAKESIDE LOCATION….BACKS WATER…. ~!WELCOME HOME!~ This RV lot is owned. not leased and has THOUSANDS of dollars spent. Concrete parking pad, cozy fire-pit area, shed for storage 12 x 12 with roll up door for the golf cart, and all the extra toys… all set on what I would argue THE BEST LOT IN THE ENTIRE DEVELOPMENT!!! Area has a 27 hole gold course, lake and water park (like seriously… the families memories to be made are priceless!). There is an option to purchase the RV\* The second you arrive, be sure to feel your blood pressure drop.. and life at the resort to take over!~

#### **Exterior**

Exterior Features Flat Site, Golf Nearby, See Remarks