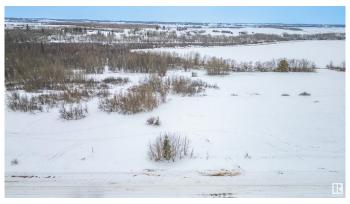

## \$149,000

0 Bedroom, 0.00 Bathroom, Rural on 1.23 Acres

Lily Lake Estates\_MSTU, Rural Sturgeon County, AB

Build your DREAM HOME on this 1.23 acre parcel in the quiet Community of Lily Lake Estates. Enjoy paved roads into the development. This beautiful, level lot backs onto crown land which is adjacent to Lily Lake. This property provides a peaceful, country setting of living close to the water and the opportunity to enjoy non-motorized lake fun, with a quiet canoe or paddleboat on the water....this dream can be your reality, here in Lily Lake Estates! Find new amenties in Gibbons, only 13 min away- local grocery store, gas, restaurants, and Tim Hortons! As well as, schools, medical, dental, banks, and more. A convenient commute to Fort Sask, Edmonton and St. Albert.

# **Exterior**

Exterior Features Backs Onto Lake, Backs Onto Park/Trees, Fruit Trees/Shrubs