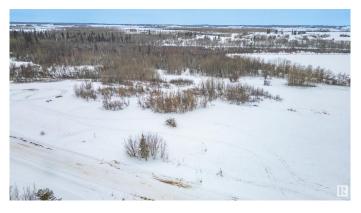

## \$149,000

0 Bedroom, 0.00 Bathroom, Rural on 1.23 Acres

Lily Lake Estates\_MSTU, Rural Sturgeon County, AB

Build your DREAM HOME on this 1.23 acre parcel in the quiet Community of Lily Lake Estates. Enjoy paved roads into the development. This beautiful, level lot backs onto crown land which is adjacent to Lily Lake. This property provides a peaceful, country setting of living close to the water and the opportunity to enjoy non-motorized lake fun, with a quiet canoe or paddleboat on the water....this dream can be your reality, here in Lily Lake Estates! Find new amenties in Gibbons, only 13 min away- local grocery store, gas, restaurants, and Tim Hortons! As well as, schools, medical, dental, banks, and more. A convenient commute to Fort Sask, Edmonton and St. Albert.

# **Exterior**

Exterior Features Backs Onto Lake, Backs Onto Park/Trees, Fruit Trees/Shrubs