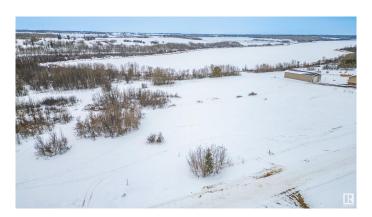

## \$149,000

0 Bedroom, 0.00 Bathroom, Rural on 1.23 Acres

Lily Lake Estates\_MSTU, Rural Sturgeon County, AB

Build your DREAM HOME on this 1.23 acre parcel in the quiet Community of Lily Lake Estates. Enjoy paved roads into the development. This beautiful, level lot backs onto crown land which is adjacent to Lily Lake. This property provides a peaceful, country setting of living close to the water and the opportunity to enjoy non-motorized lake fun, with a quiet canoe or paddleboat on the water....this dream can be your reality, here in Lily Lake Estates! Find new amenties in Gibbons, only 13 min away- local grocery store, gas, restaurants, and Tim Hortons! As well as, schools, medical, dental, banks, and more. A convenient commute to Fort Sask, Edmonton and St. Albert.

# **Exterior**

Exterior Features Backs Onto Lake, Backs Onto Park/Trees, Fruit Trees/Shrubs