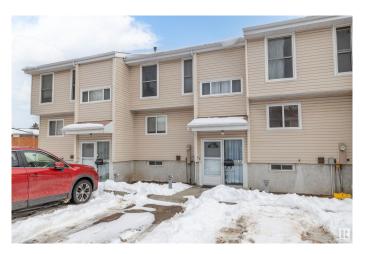

## \$229,900

3 Bedroom, 1.50 Bathroom, 1,179 sqft Condo / Townhouse on 0.00 Acres

Casselman, Edmonton, AB

Welcome home to this beautiful updated 3 bedroom, 2 bathroom townhouse located in the well-managed complex of Steele Heights condo. Offering the perfect mix of comfort and convenience with low monthly condo fees. It is a fantastic opportunity for both families and investors! Step inside the spacious home to a bright and open space, well-appointed updated kitchen with plenty of storage, three good size bedrooms and two renovated bathrooms. Need more space? The partially finished basement is perfect for a family room, home office or gym, it awaits your final touch! The massive fenced yard provides the perfect setting for outdoor entertaining, gardening, BBQ or just relaxing. Located in the quiet and close-knit community of Casselman, close to shopping, dining, schools and transit. Don't miss out on this move-in-ready home!

#### **Exterior**

Exterior Wood, Vinyl

Exterior Features Fenced, Landscaped, Playground Nearby, Public Transportation,

Schools, Shopping Nearby

Roof Asphalt Shingles

Construction Wood, Vinyl

Foundation Concrete Perimeter