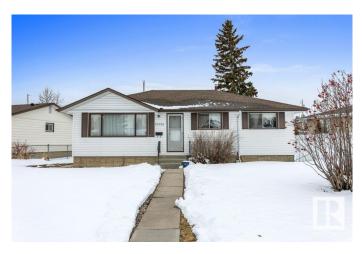

#### \$349,900

5 Bedroom, 2.50 Bathroom, 1,048 sqft Single Family on 0.00 Acres

Rosslyn, Edmonton, AB

Welcome to this charming bungalow, nestled on a large pie lot in a mature neighborhood. This property has been lovingly maintained and proudly owned by the same family for many years, ensuring its excellent integrity. Located in a prime area, you'll enjoy easy access to local amenities and a peaceful, established community. A true gem that blends comfort, convenience, and pride of ownership. Offering 5 spacious bedrooms and 2 bathrooms, this home is perfect for growing families. The fully finished basement offers a rec room & full bath and plenty of space for relaxation and entertaining. The double detached garage is ideal for year-round use. Newer high efficient furnace and plenty of upgrades. Don't miss out on this rare opportunity!

Built in 1960

## **Community Information**

| Address     | 13538 105 Street |
|-------------|------------------|
| Area        | Edmonton         |
| Subdivision | Rosslyn          |
| City        | Edmonton         |
| County      | ALBERTA          |
| Province    | AB               |
| Postal Code | T5E 4S9          |