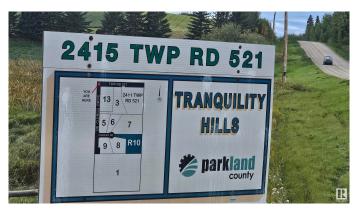

# **Community Information**

Address 2415 Twp Road 521

Area Rural Parkland County

Subdivision Tranquility Hills

City Rural Parkland County

County ALBERTA

Province AB

Postal Code T0E 0H0

## \$249,000

1 Bedroom, 1.00 Bathroom, 1,184 sqft Rural on 2.40 Acres

Tranquility Hills, Rural Parkland County, AB

2.4 ACRES OF OPEN LAND W/ FOREST SURROUNDING, PERFECT TO BUILD A **NEW HOME ON! TRANQUILITY HILLS 1** MILE FROM FABULOUS WEEKEND ESTATES!! AT JACKFISH LAKE! THIS 1100 + SQFT 4 SEASON BUNGALOW OFFERS SPACIOUS KITCHEN AND DINING AREA. HUGE LIVING ROOM W/ WOOD BURNING STOVE 4 PCE BATHROOM, NEWER WELL & OLDER CISTERN REMAIN, JUST A BEAUTIFUL AMAZING PICTURESQUE DRIVEWAY! NEWER FURNACE. JACKFISH LAKE IS A DEEP CLEAN LAKE OFFERS BOATING, FISHING OF ALL KINDS WATER **ACTIVITES. MINUTES FROM SPRUCE GROVE AND STONY PLAIN. 40 MINUTES** FROM EDMONTON. SCHOOL IS APPROXIMATELY 8KM AWAY, BUS ACCESS. POPULAR YEAR-ROUND RECREATION AREA. RV PARKING **GALORE! BRING OFFERS** 