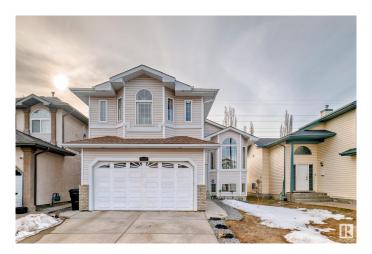

#### \$585.000

4 Bedroom, 3.00 Bathroom, 1,806 sqft Single Family on 0.00 Acres

Wild Rose, Edmonton, AB

Get inspired in Wild Rose! BACKING ON TO BEAUTIFUL GREEN SPACE AND WALKING TRAIL. This move-in ready with over 2200 sq. ft. of floor space, bi-level house has incredible layout. Boasting 3 bedrooms, 2 bathrooms at main level and a double attached garage, with spacious formal living room and dining room w/vaulted ceilings. Oak cabinets and large island welcome you to the kitchen w/ walk-in pantry and nook area which leads to walkout doors onto raised deck looking over spacious backyard. Family room has gas fireplace perfect for cold winter days. Large master bedroom has en-suite jetted tub. With fully finished basement w/ 2nd KITCHEN 2 bedrooms and SEPERATE ENTRY. Close to all amenities including all public transportation. Don't miss out.

## **Essential Information**

MLS® # E4428526 Price \$585,000

Bedrooms 4

Bathrooms 3.00

Full Baths 3

Square Footage 1,806

Acres 0.00

Year Built 2002

Type Single Family

Sub-Type Detached Single Family

Style Bi-Level Status Active

#### **Exterior**

Exterior Wood, Brick, Vinyl

Exterior Features Backs Onto Park/Trees, Fenced, Landscaped

Roof Asphalt Shingles
Construction Wood, Brick, Vinyl
Foundation Concrete Perimeter