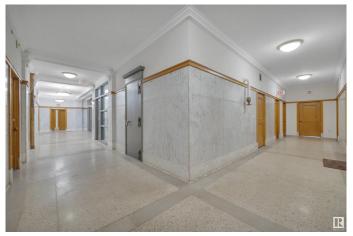

#### \$199.900

1 Bedroom, 1.00 Bathroom, 788 sqft Condo / Townhouse on 0.00 Acres

Downtown (Edmonton), Edmonton, AB

Historic Charm Meets Modern Elegance in the McLeod Building, Downtown Edmonton. Own your piece of Edmonton History. Step back in time as you walk into the marble entryway of one of Downtown's iconic buildings. Welcome to one of the largest units in the iconic McLeod Building! This stunning 788 sq ft northwest corner unit offers views over vibrant Rice Howard Way and combines historic charm with contemporary upgrades. Power, water and heat included in condo fees, 12 Foot Ceilings Experience the best of Downtown Edmonton living in a home that blends history, style, and convenience. Located in the immediate vicinity of the Citadel, Sir Winston Churchill Square, the Library & Canada Place. Easily walk to all that Downtown has to offer