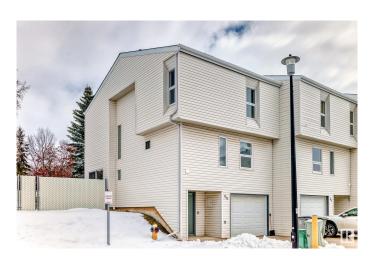

## \$259,000

3 Bedroom, 2.00 Bathroom, 1,480 sqft Condo / Townhouse on 0.00 Acres

Leduc Estates, Leduc, AB

This great value townhouse in Leduc Estates with attached single garage is perfect for first-time home buyers! With low condo fees of just \$344.84 / month, including water and sewer, this 4-level split home is a perfect opportunity. The open living and dining area features a newer electric fireplace and flows seamlessly to a large deck through patio doors, leading to a chain-link fenced yard, backing a greenspace. Key updates include a furnace, hot water tank, washer, and stoveâ€"all less than five years old. Upstairs, you'II find three bedrooms, with the primary suite having a 2-piece ensuite. Location is ideal with walking distance to schools, shopping, parks and trails.

# **Community Information**

Address 204 Kingsfield Village

Area Leduc

Subdivision Leduc Estates

City Leduc

County ALBERTA

Province AB

Postal Code T9E 5K2

#### **Exterior**

Exterior Wood, Vinyl

Exterior Features Airport Nearby, Fenced, Golf Nearby, Landscaped, Playground Nearby,

Schools, Shopping Nearby

Roof Asphalt Shingles

Construction Wood, Vinyl

Foundation Concrete Perimeter