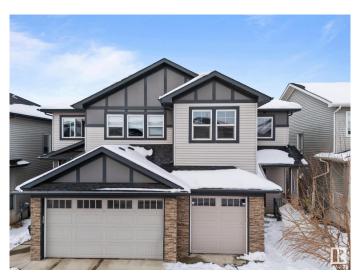

# \$465,000 - 8579 Cushing Place, Edmonton

MLS® #E4428334

### \$465.000

3 Bedroom, 2.50 Bathroom, 1,475 sqft Single Family on 0.00 Acres

Chappelle Area, Edmonton, AB

Nested in the vibrant community of Chappelle is this immaculate original owner gem with SIDE ENTRY to the basement. This neatly used 3 bedroom, 2.5 bath home comes with a single attached car garage, deck and massive private yard. The main floor offers an open concept living area to enjoy time with family and friends. Walk through the dinning to the massive kitchen and a powder room to finish the main floor. The second floor comes with a spacious primary bedroom with an ensuite 4 piece bathroom and a walk-in closet. The floor is completed with two other bedrooms, a second floor laundry, bonus room and a full bathroom. The basement with Side Entry for potential Legal suite awaits your creativity

## **Exterior**

Exterior Wood, Vinyl

Exterior Features Playground Nearby, Public Transportation, Schools, Shopping Nearby

Roof Asphalt Shingles

Construction Wood, Vinyl

Foundation Concrete Perimeter