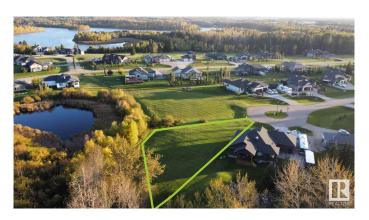

# \$189,900

0 Bedroom, 0.00 Bathroom, Rural on 0.50 Acres

Spring Lake Ranch, Rural Parkland County, AB

\*Price will increase on April 22\* Located on Spruce Crescent, Lot #29 EVER SKY is a spacious cul-de-sac property backing onto an expanse of treed ravine and Spring Lake Ranch's beautiful meadow. One of Phase 4's prime lots, it offers versatile home design options and optimal east light. Located in a cul-de-sac, this lot is great for families, with very little through traffic. Backing onto walking trails, and only a few minute walk to the lake. 5 min to renowned Blueberry School, 10 min to Stony Plain & 25 min to Edmonton. The community of Spring Lake offers several playgrounds, skating rink/basketball/pickle ball court & riding arena. You will love the community spirit with events such as the fall festival, Christmas contests, even drive in movies. \*\*Property borders in green are for illustration purposes only, and do not show the official surveyed property dimensions. \*\* GST will be added onto the sale price.