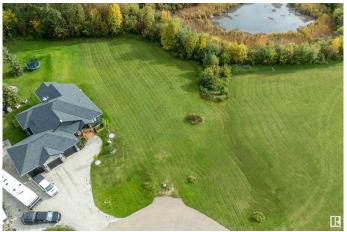

# \$189,900

0 Bedroom, 0.00 Bathroom, Rural on 0.50 Acres

Spring Lake Ranch, Rural Parkland County, AB

\*Price will increase on April 22\* Located on Spruce Crescent, Lot #29 EVER SKY is a spacious cul-de-sac property backing onto an expanse of treed ravine and Spring Lake Ranch's beautiful meadow. One of Phase 4's prime lots, it offers versatile home design options and optimal east light. Located in a cul-de-sac, this lot is great for families, with very little through traffic. Backing onto walking trails, and only a few minute walk to the lake. 5 min to renowned Blueberry School, 10 min to Stony Plain & 25 min to Edmonton. The community of Spring Lake offers several playgrounds, skating rink/basketball/pickle ball court & riding arena. You will love the community spirit with events such as the fall festival, Christmas contests, even drive in movies. \*\*Property borders in green are for illustration purposes only, and do not show the official surveyed property dimensions. \*\* GST will be added onto the sale price.

#### **Exterior**

Exterior Features Backs Onto Park/Trees, Cul-De-Sac, Environmental Reserve, Flat Site,

Lake Access Property, Playground Nearby, Private Fishing, Schools