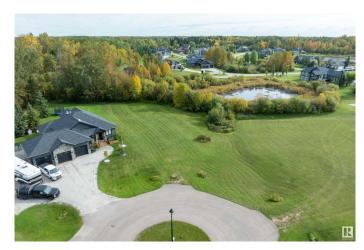

# \$189,900

0 Bedroom, 0.00 Bathroom, Rural on 0.50 Acres

Spring Lake Ranch, Rural Parkland County, AB

\*Price will increase on April 22\* Located on Spruce Crescent, Lot #29 EVER SKY is a spacious cul-de-sac property backing onto an expanse of treed ravine and Spring Lake Ranch's beautiful meadow. One of Phase 4's prime lots, it offers versatile home design options and optimal east light. Located in a cul-de-sac, this lot is great for families, with very little through traffic. Backing onto walking trails, and only a few minute walk to the lake. 5 min to renowned Blueberry School, 10 min to Stony Plain & 25 min to Edmonton. The community of Spring Lake offers several playgrounds, skating rink/basketball/pickle ball court & riding arena. You will love the community spirit with events such as the fall festival, Christmas contests, even drive in movies. \*\*Property borders in green are for illustration purposes only, and do not show the official surveyed property dimensions. \*\* GST will be added onto the sale price.

#### **Exterior**

Exterior Features Backs Onto Park/Trees, Cul-De-Sac, Environmental Reserve, Flat Site,

Lake Access Property, Playground Nearby, Private Fishing, Schools