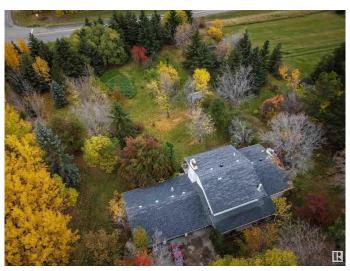

## \$525,000

4 Bedroom, 3.00 Bathroom, 2,000 sqft Rural on 3.02 Acres

Panorama Heights, Rural Parkland County, AB

Beautifully treed corner lot, with Apple and Pear and Cherry Trees, large Garden area, all set on 3+ acres straight north of Spruce Grove, all paved roads leading to this property. The house is approx 2000 sf on 3 levels, with an additional 740 sf below, main floor has a family room, kitchen, dining room and living room, and laundry room and full bathroom. Upstairs is 3 bedrooms and a newly renovated bathroom. The lower level has another family room, bedroom and full bath. there is another level below that is more for storage and mechanical. Triple attached garage Panorama Heights is a mature subdivision only 10 minutes from Spruce Grove and easy drive to St. Albert. Home will need some TLC

### **Essential Information**

MLS® # E4428307
Price \$525,000
Bedrooms 4
Bathrooms 3.00
Full Baths 3
Square Footage 2,000

Acres 3.02 Year Built 1975

Type Rural

Sub-Type Detached Single Family

Style 5 Level Split