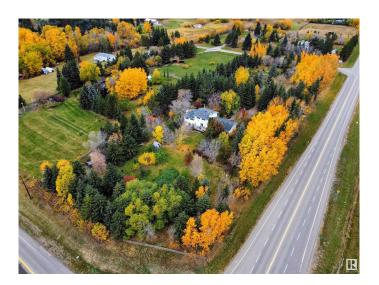

## \$525,000

4 Bedroom, 3.00 Bathroom, 2,000 sqft Rural on 3.02 Acres

Panorama Heights, Rural Parkland County, AB

Beautifully treed corner lot, with Apple and Pear and Cherry Trees, large Garden area, all set on 3+ acres straight north of Spruce Grove, all paved roads leading to this property. The house is approx 2000 sf on 3 levels, with an additional 740 sf below, main floor has a family room, kitchen, dining room and living room, and laundry room and full bathroom. Upstairs is 3 bedrooms and a newly renovated bathroom. The lower level has another family room, bedroom and full bath. there is another level below that is more for storage and mechanical. Triple attached garage Panorama Heights is a mature subdivision only 10 minutes from Spruce Grove and easy drive to St. Albert. Home will need some TLC

### **Essential Information**

MLS® # E4428307
Price \$525,000
Bedrooms 4
Bathrooms 3.00
Full Baths 3
Square Footage 2,000

Acres 3.02 Year Built 1975

Type Rural

Sub-Type Detached Single Family

Style 5 Level Split

Exterior Wood

Exterior Features Corner Lot, Fruit Trees/Shrubs, Treed Lot

Construction Wood

Foundation Concrete Perimeter