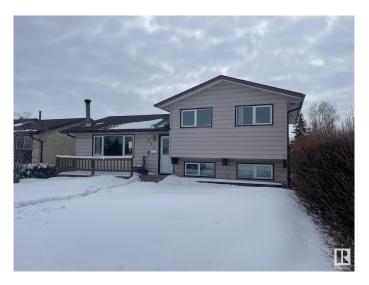

#### \$439,900

3 Bedroom, 1.50 Bathroom, 1,103 sqft Single Family on 0.00 Acres

Menisa, Edmonton, AB

Gorgeous 2 level split. Honey Cherry Laminate on main floor. Enjoy the winters in the inviting living room with park view and wood-burning fireplace. Sunny dining area is expandable for special occasions. Eat-in style kitchen overlooks backyard featuring a 24'x24' double insulated garage. Fenced yard has an RV gate, firepit. Huge family room in basement has office/computer area. Finished laundry room has 2 piece bath and cabinets. Lots of storage in the crawl space under the main level and could double as play area for the little ones. Energy savings are substantial with Durabuilt triple glaze windows throughout the home. Sit on your front deck or back patio around the firepit and enjoy the good life!

### **Exterior**

Exterior Wood, Stucco, Vinyl

Exterior Features Back Lane, Fenced, Landscaped, Playground Nearby, Public

Transportation, Schools, Shopping Nearby

Roof Asphalt Shingles

Construction Wood, Stucco, Vinyl Foundation Concrete Perimeter