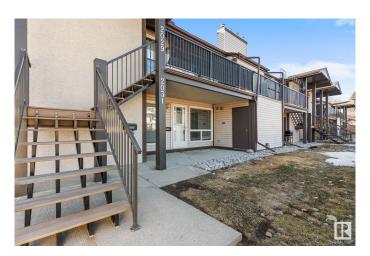

#### \$219,000

3 Bedroom, 1.00 Bathroom, 1,119 sqft Condo / Townhouse on 0.00 Acres

Skyrattler, Edmonton, AB

Welcome to this beautifully maintained end-unit in the desirable southwest community of Skyrattler. Just a short walk to Century Park LRT, enjoy quick access to UofA, downtown, and Southgate Mall. Professionally managed with low condo fees, this bright main-floor unit features three large bedrooms with walk-in closets, a spacious living room, a generous dining area, and a private patio and cozy fireplace. The kitchen offers oak cabinetry, a glass-top stove, a dishwasher, and a walk-in pantry. Ample storage includes a crawl space the size of the unit and secure outdoor storage. Steps from schools, grocery stores, recreation centers, and scenic trails along Blackmud Creek, this home offers the perfect mix of convenience and nature.

## **Community Information**

Address 2031 Saddleback Road

Area Edmonton
Subdivision Skyrattler
City Edmonton
County ALBERTA

Province AB

Postal Code T6J 4T4