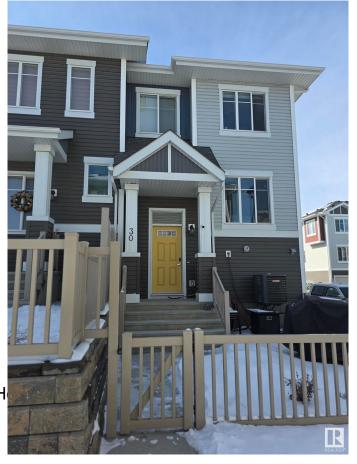

# \$359,900 - 30 2905 141 Street, Edmonton

MLS® #E4428102

#### \$359,900

2 Bedroom, 2.50 Bathroom, 1,256 sqft Condo / Townhouse on 0.00 Acres

Chappelle Area, Edmonton, AB

Welcome to this stunning open-concept townhome in the sought-after community of Chappelle! This 2 bedroom, 2.5 bathroom home offers a private fenced yard, an attached 2-car garage, in-suite laundry, low condo fees, and the comfort of Air Conditioning. The unit features a spacious living room, modern kitchen, two bedrooms with attached full bathroom, and plenty of storage. With quality finishes, stainless steel appliances, and laminate flooring. Perfectly located, you're steps away from serene ponds, walking trails, and community gardens, with easy access to schools, transit, and the Henday. Residents also enjoy access to Chappelle Gardens' recreation centre, skating rink, and more.

## **Community Information**

Address 30 2905 141 Street

Area Edmonton

Subdivision Chappelle Area

City Edmonton
County ALBERTA

Province AB

Postal Code T6W 3W4

#### **Exterior**

Exterior Wood, Vinyl

Exterior Features Corner Lot, Golf Nearby, La

**Shopping Nearby** 

Roof Asphalt Shingles

Construction Wood, Vinyl

Foundation Concrete Perimeter