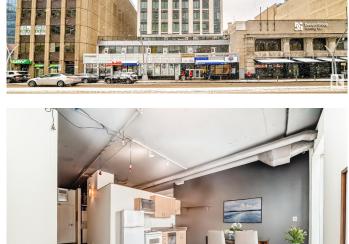

# \$119,900 - 1011 10024 Jasper Avenue, Edmonton

MLS® #E4428043

### \$119.900

1 Bedroom, 1.00 Bathroom, 441 sqft Condo / Townhouse on 0.00 Acres

Downtown (Edmonton), Edmonton, AB

Exceptional location! Embrace a lifestyle of ultimate urban convenience! Enjoy a beautiful south facing view of down town Edmonton from the 10th floor or take a leisurely walk along trendy Jasper Ave, where you'll find dining, coffee shops, pubs, and great shopping. This modern one-bedroom unit boasts an open floor plan with bright south-facing windows, flooding the space with natural light. It also includes the added convenience of in-suite laundry. With an LRT station right below, you have easy access to the University of Alberta and are within walking distance of Grant MacEwan University.

#### **Exterior**

Exterior Steel, Concrete, Stucco

Exterior Features Public Transportation, Shopping Nearby, View Downtown

Roof Tar & T

Construction Steel, Concrete, Stucco

Foundation Concrete Perimeter