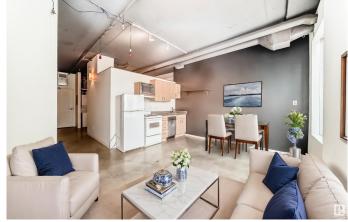

### \$119.900

1 Bedroom, 1.00 Bathroom, 441 sqft Condo / Townhouse on 0.00 Acres

Downtown (Edmonton), Edmonton, AB

Exceptional location! Embrace a lifestyle of ultimate urban convenience! Enjoy a beautiful south facing view of down town Edmonton from the 10th floor or take a leisurely walk along trendy Jasper Ave, where you'll find dining, coffee shops, pubs, and great shopping. This modern one-bedroom unit boasts an open floor plan with bright south-facing windows, flooding the space with natural light. It also includes the added convenience of in-suite laundry. With an LRT station right below, you have easy access to the University of Alberta and are within walking distance of Grant MacEwan University.

## Interior

Appliances Dishwasher-Built-In, Hood Fan, Refrigerator, Stacked Washer/Dryer,

Stove-Electric

Heating Forced Air-1, Natural Gas