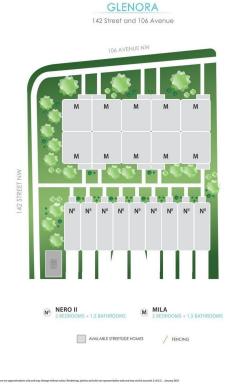

### \$7,100,000

0 Bedroom, 0.00 Bathroom, Multi-Family Commercial on 0.00 Acres

Glenora, Edmonton, AB

ATTENTION INVESTORS!!! - Extremely Rare & an Exceptional Opportunity to purchase this 19 Unit complex which consists of 2 separate buildings first building has 9 2 bedroom units with attached garages, second building has 10 2-bedroom town homes with street parking. Located in the highly sought after community of Glenora, ranked one of Edmonton's best mature communities. This property is located right off of 142 St only a 7-8 minute drive to down town. The area offers plenty of amenities. This rare 19 unit complex is the perfect addition to any portfolio with near zero vacancy in the area. Architecturally designed & includes 36 bedrooms, 19 full bathrooms and 19 half baths. These units can also be sold individually in the future \*\*\* Under construction and slated to be complete by the first quarter of 2026.