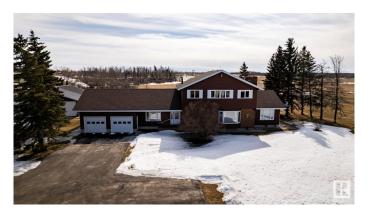

# \$1,075,000 - 73 52112 Rge Road 222, Rural Strathcona County

MLS® #E4427760

## \$1,075,000

5 Bedroom, 2.50 Bathroom, 2,673 sqft Rural on 3.16 Acres

Twin Island Air Park, Rural Strathcona County, AB

A SUPERB ACREAGE JUST 15 MINUTES FROM SHERWOOD PARK IN TWIN ISLAND AIR PARK! This family home on 3.16 acres has something for every member of the family: LAND YOUR PLANE AND TAXI TO THE HOUSE & HANGER; canoe/kayak the lake; hiking areas around the lake to enjoy nature; 3 golf putting greens; outdoor swimming pool; hot tub; firepit; children's jungle gym; pool table; hair salon. A well maintained upgraded 2673 sq ft family home with 5 bedrooms; 2.5 baths; 3 fireplaces. There have been numerous upgrades. There is a hanger for the plane or a place to store all your toys. This home is a must see.