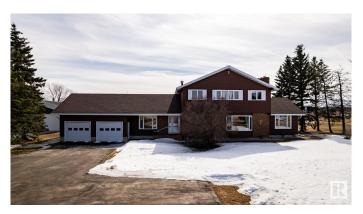

# \$1,075,000 - 73 52112 Rge Road 222, Rural Strathcona County

MLS® #E4427760

## \$1,075,000

5 Bedroom, 2.50 Bathroom, 2,673 sqft Rural on 3.16 Acres

Twin Island Air Park, Rural Strathcona County, AB

A SUPERB ACREAGE JUST 15 MINUTES FROM SHERWOOD PARK IN TWIN ISLAND AIR PARK! This family home on 3.16 acres has something for every member of the family: LAND YOUR PLANE AND TAXI TO THE HOUSE & HANGER; canoe/kayak the lake; hiking areas around the lake to enjoy nature; 3 golf putting greens; outdoor swimming pool; hot tub; firepit; children's jungle gym; pool table; hair salon. A well maintained upgraded 2673 sq ft family home with 5 bedrooms; 2.5 baths; 3 fireplaces. There have been numerous upgrades. There is a hanger for the plane or a place to store all your toys. This home is a must see.