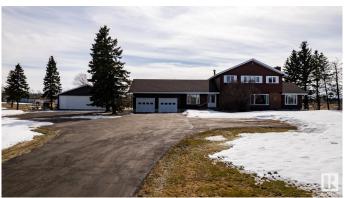

# \$1,075,000 - 73 52112 Rge Road 222, Rural Strathcona County

MLS® #E4427760

## \$1,075,000

5 Bedroom, 2.50 Bathroom, 2,673 sqft Rural on 3.16 Acres

Twin Island Air Park, Rural Strathcona County, AB

A SUPERB ACREAGE JUST 15 MINUTES FROM SHERWOOD PARK IN TWIN ISLAND AIR PARK! This family home on 3.16 acres has something for every member of the family: LAND YOUR PLANE AND TAXI TO THE HOUSE & HANGER; canoe/kayak the lake; hiking areas around the lake to enjoy nature; 3 golf putting greens; outdoor swimming pool; hot tub; firepit; children's jungle gym; pool table; hair salon. A well maintained upgraded 2673 sq ft family home with 5 bedrooms; 2.5 baths; 3 fireplaces. There have been numerous upgrades. There is a hanger for the plane or a place to store all your toys. This home is a must see.