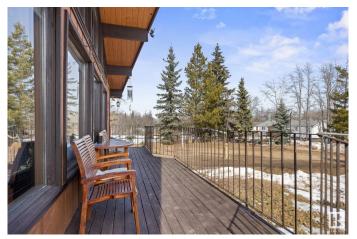

### \$599,900

4 Bedroom, 3.00 Bathroom, 1,354 sqft Rural on 4.27 Acres

None, Rural Strathcona County, AB

Beautiful Walk Out Bungalow on 4.27 acres not in a subdivision with Drilled Well. 36' x 38' Shop with high doors ideal for trucks. Beautiful Cedar Vaulted Ceilings throughout the main gives a warm feeling with plenty of bright windows. The Primary has patio doors onto the deck and a 3pce ensuite, there are 2 more Bedrooms all with cedar vaulted ceilings. Open Living, Dining and Kitchen with Hardwood floors. Not to be forgotten is the main floor laundry room! Walk out basement has a Fantastic Recreation Room with plenty of room to entertain, a wood stove, 3pce bathroom, Bedroom, Office and cold storage room for all your canning! This Gem has so many options to call home! Easy access to Hwy 14 for commuting.

#### **Amenities**

Features Deck, Detectors Smoke, Front Porch, Vaulted Ceiling, Walkout

**Basement** 