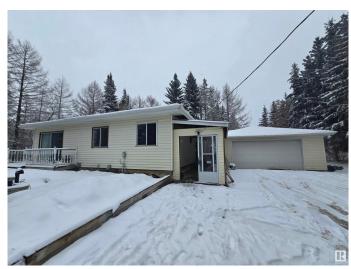

### \$678,000

4 Bedroom, 1.00 Bathroom, 1,350 sqft Rural on 3.00 Acres

Bailey's Subdivision, Rural Strathcona County, AB

Enjoy the farm living just steps from Sherwood Park, beautiful 1350 sqft Bungalow on 3 acres. New Cistern, new Shingles, new Viyl flooring in the Entire house and many other upgrades in last 2 years.

Built in 1955

#### **Essential Information**

MLS® # E4427599 Price \$678,000

Bedrooms 4

Bathrooms 1.00

Full Baths 1

Square Footage 1,350

Acres 3.00

Year Built 1955