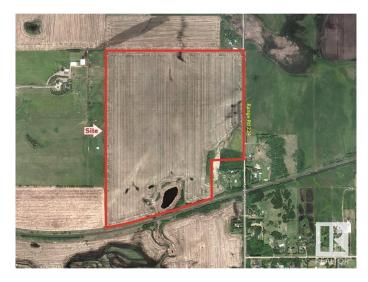

# \$3,725,000 - W. Side Of 224 Half-mile South Of Yellowhead, Sherwood Park

MLS® #E4427420

#### \$3,725,000

0 Bedroom, 0.00 Bathroom, Land Commercial on 0.00 Acres

None, Sherwood Park, AB

Near New areas of Cambrian and Bremner will reshape this area with massive potential for this site!!
Trunk Lines for Sanitary & Water are Nearby ! - 4 Miles East of Sherwood Park !
Great for Business/Industrial Site !

### **Community Information**

| Address     | W. Side Of 224 Half-mile Sou |
|-------------|------------------------------|
| Area        | Sherwood Park                |
| Subdivision | None                         |
| City        | Sherwood Park                |
| County      | ALBERTA                      |
| Province    | AB                           |
| Postal Code | T8E 2K4                      |