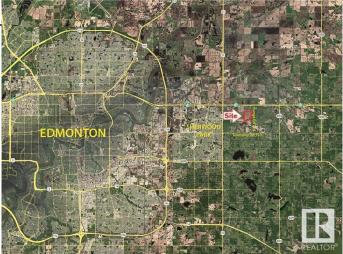

# \$3,725,000 - W. Side Of 224 Half-mile South Of Yellowhead, Sherwood Park

MLS® #E4427420

#### \$3,725,000

0 Bedroom, 0.00 Bathroom, Land Commercial on 0.00 Acres

None, Sherwood Park, AB

Near New areas of Cambrian and Bremner will reshape this area with massive potential for this site!!
Trunk Lines for Sanitary & Water are Nearby ! - 4 Miles East of Sherwood Park !
Great for Business/Industrial Site !

### **Community Information**

| Address     | W. Side Of 224 Half-mile Sou |
|-------------|------------------------------|
| Area        | Sherwood Park                |
| Subdivision | None                         |
| City        | Sherwood Park                |
| County      | ALBERTA                      |
| Province    | AB                           |
| Postal Code | T8E 2K4                      |