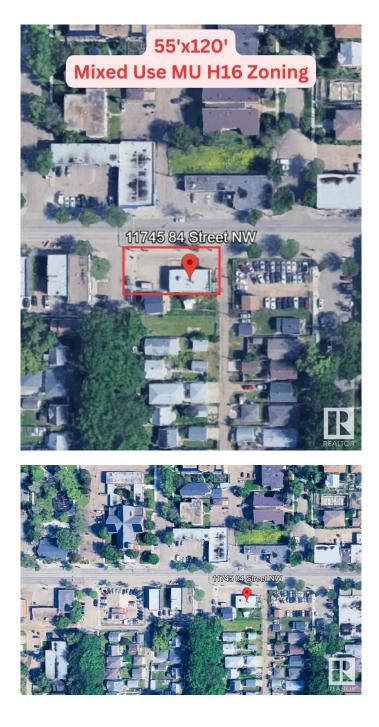

### \$690,000

0 Bedroom, 0.00 Bathroom, Retail on 0.00 Acres

Parkdale (Edmonton), Edmonton, AB

Mixed Use Corner Lot 55â€<sup>™</sup>x120â€<sup>™</sup> w/ free standing cinder block building. It is currently demised to two bays 1,000sqft each, separately metered. There are two restaurants operating in the spaces currently. Neighbouring lot 33â€<sup>™</sup>x120â€<sup>™</sup> for sale separately (E4416578) for the opportunity to have a CORNER LOT of 88â€<sup>™</sup>x120â€<sup>™</sup>. West sided bay - equipment negotiable for a turnkey pizza restaurant. Great investment opportunity for today & as a long term opportunity for future redevelopment.

### **Community Information**

| Address     | 11745 84 Street     |
|-------------|---------------------|
| Area        | Edmonton            |
| Subdivision | Parkdale (Edmonton) |
| City        | Edmonton            |