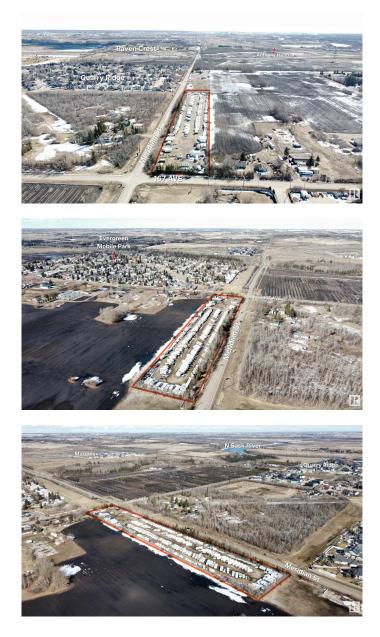

## \$1,100,000

0 Bedroom, 0.00 Bathroom, Business with Property on 0.00 Acres

Rural North East South Sturgeon, Edmonton, AB

GREAT FUTURE DEVELOPMENT AT PRESENT PROPOSED RESIDENTIAL.CURRENTLY IS OPERATING AS - SAVE ON STORAGE - RV TRAILERS & BIKES ETC .THIS LAND IS CURRENTLY 4.36 ACRES SOMETIME IN THE FUTURE THE CITY OF EDMONTON OR DEVELOPER WILL BE PURCHASING 1.56 ACRES M/L OF THE PROPERTY TO WIDEN MERIDIAN STREET .CITY POWER,GAS,CITY WATER ON THE PROPERTY NO SEWER CURRENTLY ONLY A HOLDING TANK FOR SEWER .THEIR IS A 850 SQUARE FOOT MORE OR LESS FOR A OFFICE BUILDING .PROPERTY AS IS WHERE IS