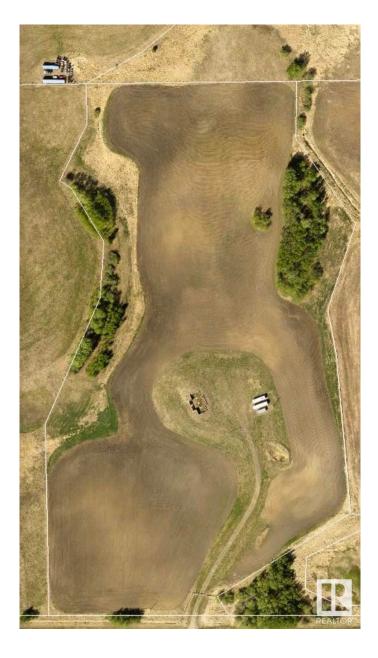

#### \$420,000

0 Bedroom, 0.00 Bathroom, Rural on 18.29 Acres

None, Rural Strathcona County, AB

Prime 18-Acre Parcel Near Sherwood Park & Fort Saskatchewan!Discover the convenience of rural privacy and urban convenience with this fully fenced property, ideally located just minutes from both Sherwood Park and Fort Saskatchewan. With power and natural gas already brought onto the property, much of the prep work is already complete making this an excellent opportunity to build your dream home. A gravel driveway leads directly to the building site, where a concrete foundation is already in place. With an engineering report, you can confirm if the property is ready to build on or, if you prefer to start fresh, the sellers are open to removing the existing foundation. Enjoy open, usable acres for recreation, farming, or future development you choose how to make it your own!