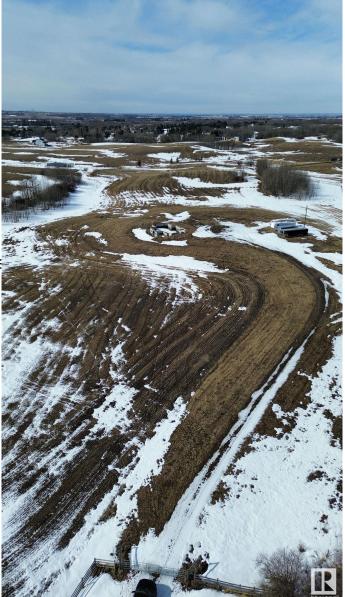

#### \$420,000

0 Bedroom, 0.00 Bathroom, Rural on 18.29 Acres

None, Rural Strathcona County, AB

Prime 18-Acre Parcel Near Sherwood Park & Fort Saskatchewan!Discover the convenience of rural privacy and urban convenience with this fully fenced property, ideally located just minutes from both Sherwood Park and Fort Saskatchewan. With power and natural gas already brought onto the property, much of the prep work is already complete making this an excellent opportunity to build your dream home. A gravel driveway leads directly to the building site, where a concrete foundation is already in place. With an engineering report, you can confirm if the property is ready to build on or, if you prefer to start fresh, the sellers are open to removing the existing foundation. Enjoy open, usable acres for recreation, farming, or future development you choose how to make it your own!