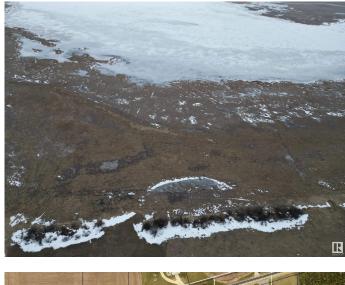

# \$699,000 - 26221 Meadowview Drive, Rural Sturgeon County

MLS® #E4427199

#### \$699,000

0 Bedroom, 0.00 Bathroom, Rural on 12.28 Acres

None, Rural Sturgeon County, AB

12.28 Acres on Big Lake just 4 kms west of St. Albert city limits. Build your dream home with a walk out basement backing on to Lois Hole Provincial Park and no worries about future development behind you. Sandpiper Golf Course to the east and Meadowview Golf Course to the west. Driveway access in place on paved road. Ideal lot for a large home and a secondary residence is permitted. Lots or room for oversized garage and shop. There is an adjacent parcel for sale on the east side containing 10.8 acres with an old home still on the property but it is uninhabitable. Real Property Report available.





Built in 1950

#### **Essential Information**

| E4427199        |
|-----------------|
| \$699,000       |
| 0.00            |
| 12.28           |
| 1950            |
| Rural           |
| Vacant Lot/Land |
| Active          |
|                 |

## **Community Information**

| Address     | 26221 Meadowview Drive |
|-------------|------------------------|
| Area        | Rural Sturgeon County  |
| Subdivision | None                   |
| City        | Rural Sturgeon County  |
| County      | ALBERTA                |
| Province    | AB                     |
| Postal Code | T8T 0L3                |

## Exterior

| Exterior Features | Backs Onto Lake, Environmental Reserve, Golf Nearby, Lake Access |
|-------------------|------------------------------------------------------------------