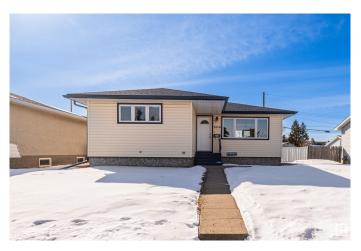

## \$434,900

5 Bedroom, 2.00 Bathroom, 1,038 sqft Single Family on 0.00 Acres

Balwin, Edmonton, AB

Beautiful bungalow in the mature area of Balwin features a great revenue opportunity with a full 2 bedroom legal suite and separate side entrance. 3 bedrooms up with large kitchen with plenty of cupboard and counter space. Recently professionally upgraded basement suite has a large living area and 2 bedrooms. Fully fenced yard with oversized single garage plus a carport. Plenty of back alley access parking. Welcome home. Some Rooms Virtually Staged.

# **Amenities**

Amenities R.V. Storage, Vinyl Windows

Parking Over Sized, Single Carport, Single Garage Detached

Interior

Appliances Dryer, Fan-Ceiling, Garage Control, Garage Opener, Hood Fan,

Microwave Hood Fan, Washer, Refrigerators-Two, Stoves-Two,