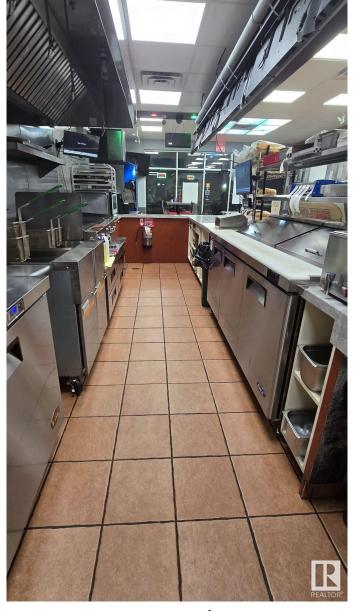

#### \$244,900

0 Bedroom, 0.00 Bathroom, Business on 0.00 Acres

Broadview Park, Sherwood Park, AB

A well-established and highly successful restaurant in a prime location is now available for sale. This dine-in and takeout business boasts a unique menu with the flexibility to modify offerings, making it an excellent opportunity for an ambitious entrepreneur or investor. This restaurant has built a strong reputation and a loyal customer base. The only reason for sale is that the owner is pursuing different career. Brand name is NOT included in the sale as the owner operates another business under the same name. The buyer will need to rebrand or change the menu/cuisine.