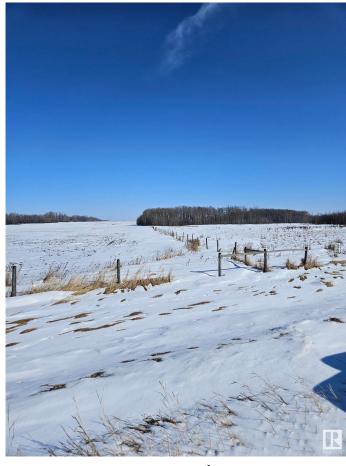

### \$749,900

0 Bedroom, 0.00 Bathroom, Rural on 130.85 Acres

None, Rural Leduc County, AB

Here's your chance to own a peice of property with lots of possibilities.130.85 acres that include 70 acres cultivated land with the balance in bush and pasture. A great building site. Large dugout for animals. Close to Millet and Leduc and just off the Hwy.