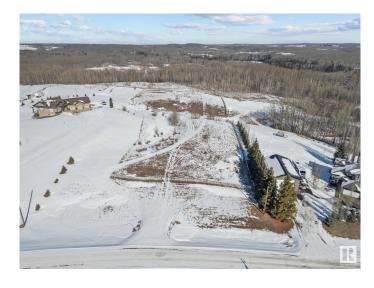

#### \$225,000

0 Bedroom, 0.00 Bathroom, Rural on 3.21 Acres

Partridge Place, Rural Parkland County, AB

3.21 acres! Only 12 minutes North-West of Stony Plain. This beautiful lot is perfectly positioned, backing onto a forested reserve, with no neighbors behind. This is the perfect walkout piece of paradise to build your vision. Sit back, enjoy the sunset & views of nature in this prestigious and peaceful setting. Quick access to the Yellowhead. Grow your own nutrition, breathe in the fresh country air, this is what living the dream looks like!