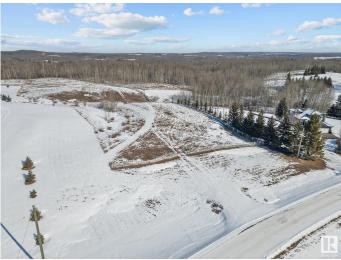

#### \$225,000

0 Bedroom, 0.00 Bathroom, Rural on 3.21 Acres

Partridge Place, Rural Parkland County, AB

3.21 acres! Only 12 minutes North-West of Stony Plain. This beautiful lot is perfectly positioned, backing onto a forested reserve, with no neighbors behind. This is the perfect walkout piece of paradise to build your vision. Sit back, enjoy the sunset & views of nature in this prestigious and peaceful setting. Quick access to the Yellowhead. Grow your own nutrition, breathe in the fresh country air, this is what living the dream looks like!