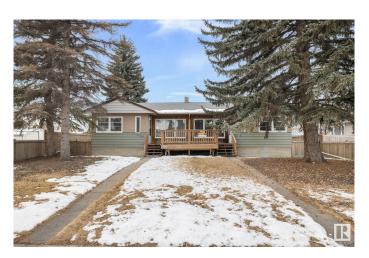

# \$599,900 - 11112/11116 116 Street, Edmonton

MLS® #E4426851

#### \$599,900

2 Bedroom, 4.00 Bathroom, 1,576 sqft Single Family on 0.00 Acres

Prince Rupert, Edmonton, AB

4PLEX!!!! Calling all investors!!! Now is the time to invest in Edmonton in this well located 4plex close to downtown on a RS zoned 754 sq m2 lot. The upper units have 2 bed 1 bath and the lower units are 1 bed 1 bath. This property has had some upgrades over the years including new shingles (last year), HWT, one new furnace, weeping tile and sump (approx 10 years ago), some windows, and various renovations to each unit. The property also features a double heated garage and plenty of parking out back. This amazing starter investment property is close to GMAC and NAIT, blocks from downtown and a short drive to the Royal Alex. Rent it out, live in it, or use the income as a holding property until you want to redevelop.

## **Amenities**

Amenities Front Porch

Parking Double Garage Detached, Heated

## **Exterior**

Exterior Wood, Stucco

Exterior Features Back Lane, Flat Site, Public Swimming Pool, Public Transportation,

Schools, Shopping Nearby, View Downtown

Roof Asphalt Shingles

Construction Wood, Stucco