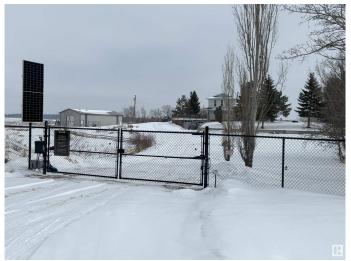

# \$629,000

6 Bedroom, 3.00 Bathroom, 2,135 sqft Rural on 10.35 Acres

None, Rural Leduc County, AB

Looking for lots of space both inside & out! Over 3300sf of finished living space in this 5 level house, 30x60 heated shop, Double attached garage, small barn/shelter & over 10 acres of land. 6 bedrooms, 3 bathrooms with the primary (you won't believe how huge it is!) having a 3 pc ensuite. Massive gathering kitchen with built in appliances, lots of cupboards & counterspace, eating area and views from every window! Garden doors lead out to the massive wrap around deck. Beautiful hardwood in the living room & 3rd floor family room & bedroom. Lower level has 3 good sized bedrooms. 5th level has a recreation room & entry to the garage. This property is fully fenced & has a solar powered gate at the entrance. The 30x60 shop has radiant heat & there is a separate approach already in place.

## **Exterior**

Exterior Wood

Exterior Features Cross Fenced, Fenced, Landscaped

Construction Wood

Foundation Concrete Perimeter