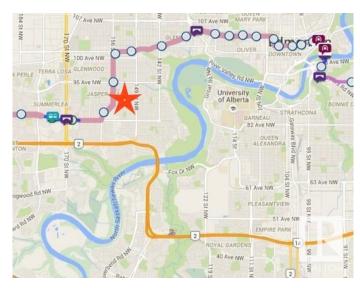

#### \$480,000

5 Bedroom, 2.00 Bathroom, 971 sqft Single Family on 0.00 Acres

Jasper Park, Edmonton, AB

Attention Families, Developers and Investors! This well-maintained home on a 50' x 148' lot in Jasper Park offers 687 sq/m of prime redevelopment potential. Featuring a double detached garage, west-facing backyard, front driveway, and rear alley access, it's ideal for families, tenants, or developers seeking their next multi-unit project. Conveniently located near West Edmonton Mall, Whitemud Drive, Downtown, and the upcoming West Valley LRT line. Don't miss this excellent opportunity!

## **Community Information**

Address 9106 153 Street

Area Edmonton
Subdivision Jasper Par

Subdivision Jasper Park
City Edmonton

Province AB

Postal Code T5R 1P6