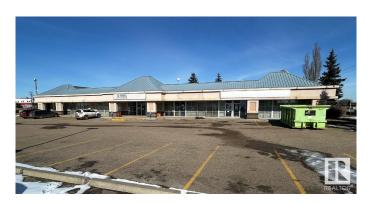

#### \$0

0 Bedroom, 0.00 Bathroom, Office on 0.00 Acres

Strathcona Industrial Park, Edmonton, AB

The Annex at Centre 39 offers 5,500 sq.ft.± of premium main-floor office space, with the option to demise into two 2,750 sq.ft.± units. The layout includes five private offices, a large office area with four cubicles, two kitchens, five washrooms, a mailroom, a server room, and multiple meeting spaces. The property features scramble parking with 39 electrified stalls. Zoned for Business Employment (BE), it is suitable for professional and medical practices.