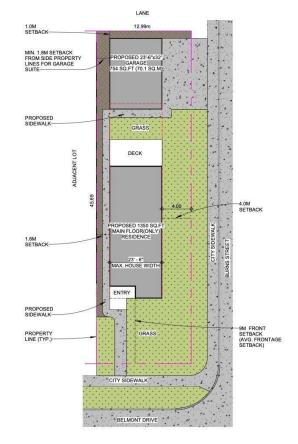

## \$359,900

0 Bedroom, 0.00 Bathroom, Single Family on 0.00 Acres

Braeside, St. Albert, AB

Build your dream home on this large private corner lot in the heart of St. Albert. Fully serviced WALKOUT lot - ready to start building on right now! Have you wanted to live in a mature neighborhood but didn't want to live in an older house? This is your once-in-a-lifetime chance to custom build the perfect home for your family. Steps to the Sturgeon River Valley and a quick walk to the downtown shops and St. Albert Farmer's Market mean that you will have quick access to all the best parts of town without all the driving. Unlike brand new neighborhoods on the edge of the city, these lots provide a fantastic mix of gorgeous, wide tree-lined streets and character homes plus modern new luxury infill homes. With over 6300sqft lot of land (42' x 150') and rear lane access, you have plenty of room to build an incredible house with a walkout basement plus a HUGE detached 37' x 23'6' garage. R1 Zoning allows you to have a secondary suite such as a garage or a basement suite, giving you endless possibilities.

#### R1 ZONIN

- SITE COVERAGE ALLOWED = 40% (42%)
  SITE COVERAGE OF GARAGE (32"-6" x32") = 11.8%
  SITE COVERAGE OF APPROX (350 SO ET MAIN EL COR = 245
- SITE COVERAGE OF GARRIOGE (23-6 X32) = 11.6% SITE COVERAGE OF APPROX 1350 SQ.FT MAIN FLOOR = 21