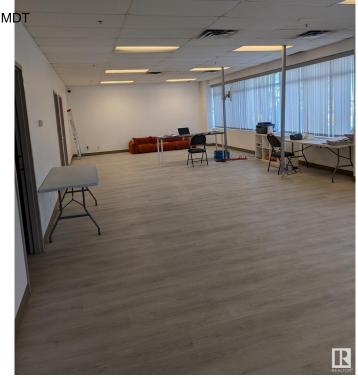

## \$0

0 Bedroom, 0.00 Bathroom, Industrial on 0.00 Acres

Leduc Business Park, Leduc, AB

SUb-lease this 8826 ft2 with 4 dock loading bays til 30th November, 2026. Or re-negotiate a new lease with landlord.