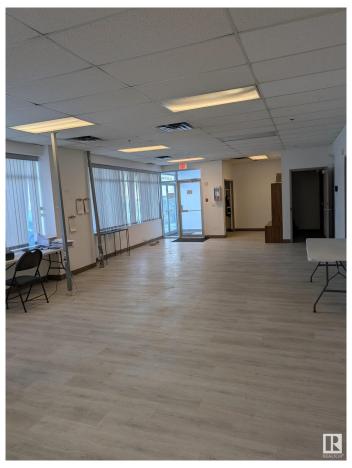

## \$0

0 Bedroom, 0.00 Bathroom, Industrial on 0.00 Acres

Leduc Business Park, Leduc, AB

SUb-lease this 8826 ft2 with 4 dock loading bays til 30th November, 2026. Or re-negotiate a new lease with landlord.