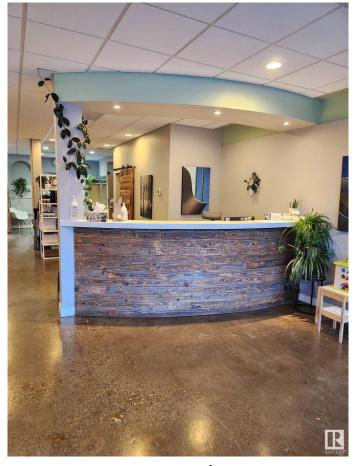

#### \$299,000

0 Bedroom, 0.00 Bathroom, Business on 0.00 Acres

Westmount, Edmonton, AB

Your opportunity to own a turn key chiropractic clinic in Glenora/downtown area. Recently renovated, it offers 1440 sq. ft., 6 billable rooms, gorgeous reception area, and attractive lease. Lease is \$25/s. ft. + O.C. Parking available in back of building and on street. Situated directly on bus route. Start earning revenue on day one with current revenue streams from established practitioners from a variety of disciplines. Build/move your practice with ease. Ideal for chiropractors, massage therapists, physiotherapists, naturopaths, psychologist.