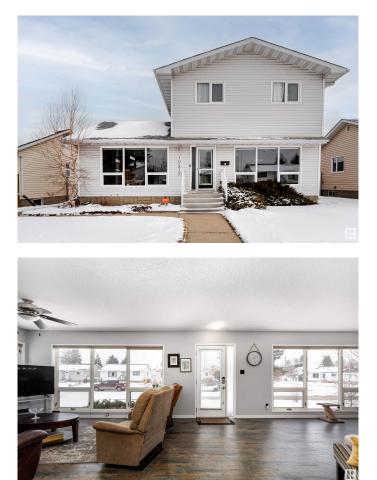

#### \$589,990

5 Bedroom, 3.00 Bathroom, 1,670 sqft Single Family on 0.00 Acres

Gold Bar, Edmonton, AB

Discover this bright and spacious home in Gold Bar, Edmonton! The main floor is flooded with natural light, featuring a generous living room with large windows overlooking the neighborhood, a dining area, and a cozy breakfast nook. The well-lit kitchen boasts bright cabinetry, ample counter space, a pantry, double sinks, and access to the deck. A main-floor bedroom and a 3-piece bathroom complete this level. Upstairs, you'II find three carpeted bedrooms and a 3-piece bathroom. The fully finished basement offers a spacious recreation room, a laundry room, utility and storage areas, and a primary suite with a walk-in closet and a 4-piece ensuite. Outside, enjoy an oversized triple detached and heated garage complete with workbenches and built-in storage, RV parking and a maintenance free backyard backing onto greenspace and the ravine. A fantastic opportunity in a sought-after neighborhood!

## **Community Information**

| Address     | 10579 40 Street |
|-------------|-----------------|
| Area        | Edmonton        |
| Subdivision | Gold Bar        |
| City        | Edmonton        |
| County      | ALBERTA         |
| Province    | AB              |
| Postal Code | T6A 1S9         |