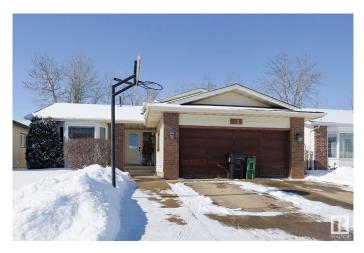

#### \$489,900

4 Bedroom, 3.00 Bathroom, 1,315 sqft Single Family on 0.00 Acres

La Perle, Edmonton, AB

QUIET WEST END LOCATION Offering an upgraded A/C'd 4 Level Split With Over 2500 Sq Ft Developed-Featuring 4 Bedrooms and 3 Bathrooms, A Renovated Main Floor Features an Expansive Kitchen With Large Gas Stove and Hood Fan, Stainless Appliances and Granite Tops. The Open Concept Dining and Living Room Features Slate Tile, Hardwood Inlays With a Large Pantry and Main Door Closet. Upper Level Has 3 Ample Sized Bedrooms Featuring a Primary With a 4 Pce Ensuite. The 3rd Level Provides a Large Family Room With Wood Burning Fireplace, The 4th Bedroom, a 3 Pce. Bathroom and a Centrally Located Laundry Area. The 4th Level features Bonus Developed Spaces Including a Rec Room and Spacious Den as Well as Mechanical Area With Huge Crawl Space Storage! Location is Perfect distance from WEM, Close to Schools and Public Transportation! We've Got Your Keys!!