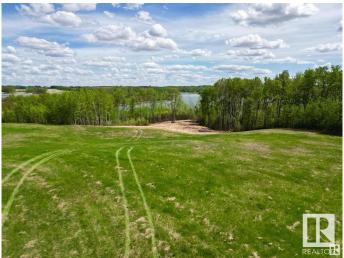

### \$740,000

0 Bedroom, 0.00 Bathroom, Rural on 5.30 Acres

Jackfish Lake, Rural Parkland County, AB

Create your own private lakefront paradise on Lot 3 at Jackfish Lake, just 45 minutes from downtown Edmonton and only 20 minutes from Spruce Grove. Spanning 5.3+/- acres with 355 feet of shoreline, this lot offers direct access to one of the cleanest lakes in Alberta. The quick drop-off in water depth makes it ideal for watersports and a shorter dock. The gentle slope of the land offers incredible lake views from multiple vantage points, with some south-facing exposure providing beautiful natural light throughout the day. With power and gas at the property line, this lot is ready for development and provides endless potential. Enjoy peaceful mornings and spectacular sunsets at this prime lakeside location.

#### **Exterior**

Exterior Features Boating, Lake Access Property, Lake View, Park/Reserve, Private

Setting, Recreation Use, River View, Treed Lot, Waterfront Property