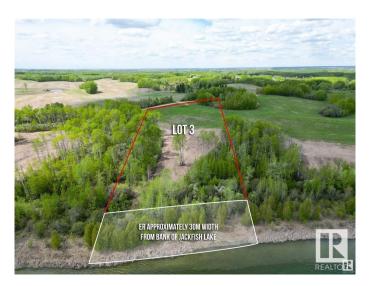

### \$740,000

0 Bedroom, 0.00 Bathroom, Rural on 5.30 Acres

Jackfish Lake, Rural Parkland County, AB

Create your own private lakefront paradise on Lot 3 at Jackfish Lake, just 45 minutes from downtown Edmonton and only 20 minutes from Spruce Grove. Spanning 5.3+/- acres with 355 feet of shoreline, this lot offers direct access to one of the cleanest lakes in Alberta. The quick drop-off in water depth makes it ideal for watersports and a shorter dock. The gentle slope of the land offers incredible lake views from multiple vantage points, with some south-facing exposure providing beautiful natural light throughout the day. With power and gas at the property line, this lot is ready for development and provides endless potential. Enjoy peaceful mornings and spectacular sunsets at this prime lakeside location.

#### **Exterior**

Exterior Features Boating, Lake Access Property, Lake View, Park/Reserve, Private

Setting, Recreation Use, River View, Treed Lot, Waterfront Property