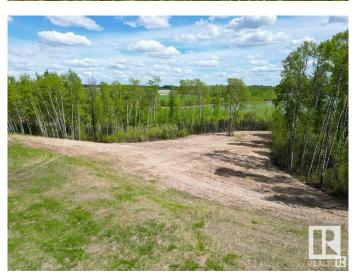

### \$740,000

0 Bedroom, 0.00 Bathroom, Rural on 5.30 Acres

Jackfish Lake, Rural Parkland County, AB

Create your own private lakefront paradise on Lot 3 at Jackfish Lake, just 45 minutes from downtown Edmonton and only 20 minutes from Spruce Grove. Spanning 5.3+/- acres with 355 feet of shoreline, this lot offers direct access to one of the cleanest lakes in Alberta. The quick drop-off in water depth makes it ideal for watersports and a shorter dock. The gentle slope of the land offers incredible lake views from multiple vantage points, with some south-facing exposure providing beautiful natural light throughout the day. With power and gas at the property line, this lot is ready for development and provides endless potential. Enjoy peaceful mornings and spectacular sunsets at this prime lakeside location.

#### **Exterior**

Exterior Features Boating, Lake Access Property, Lake View, Park/Reserve, Private

Setting, Recreation Use, River View, Treed Lot, Waterfront Property