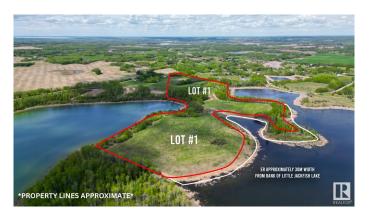

# \$1,820,000

0 Bedroom, 0.00 Bathroom, Rural on 36.00 Acres

Jackfish Lake, Rural Parkland County, AB

Welcome to Lot #1, a rare 36 +/-acre lakefront property on the shores of Jackfish Lake, just 45 minutes from downtown Edmonton and 20 minutes from Spruce Grove. This expansive lot offers an incredible nearly 1.8 km of shoreline, providing unbeatable lake access and panoramic views. The quick drop-off in water depth allows for a shorter dock, making it perfect for boating, swimming, and fishing. What sets this property apart is its nearly exclusive access to Little Jackfish Lake, as Lot 1 backs directly onto its shoreline. This unique feature offers added privacy and a second, more secluded lakefront experience. The property is surrounded by mature trees, offering both privacy and a peaceful natural setting. With power and gas at the property line. If purchased with Lot 2, the lot lines could be reconfigured with Lot 2. Experience the best of lakeside living in an unbeatable location!