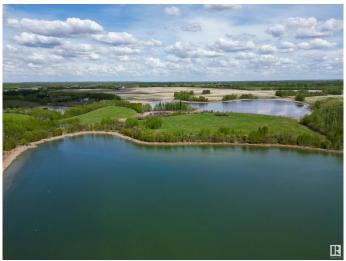

# \$1,820,000

0 Bedroom, 0.00 Bathroom, Rural on 36.00 Acres

Jackfish Lake, Rural Parkland County, AB

Welcome to Lot #1, a rare 36 +/-acre lakefront property on the shores of Jackfish Lake, just 45 minutes from downtown Edmonton and 20 minutes from Spruce Grove. This expansive lot offers an incredible nearly 1.8 km of shoreline, providing unbeatable lake access and panoramic views. The quick drop-off in water depth allows for a shorter dock, making it perfect for boating, swimming, and fishing. What sets this property apart is its nearly exclusive access to Little Jackfish Lake, as Lot 1 backs directly onto its shoreline. This unique feature offers added privacy and a second, more secluded lakefront experience. The property is surrounded by mature trees, offering both privacy and a peaceful natural setting. With power and gas at the property line. If purchased with Lot 2, the lot lines could be reconfigured with Lot 2. Experience the best of lakeside living in an unbeatable location!