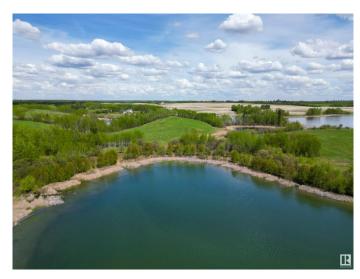

# \$1,820,000

0 Bedroom, 0.00 Bathroom, Rural on 36.00 Acres

Jackfish Lake, Rural Parkland County, AB

Welcome to Lot #1, a rare 36 +/-acre lakefront property on the shores of Jackfish Lake, just 45 minutes from downtown Edmonton and 20 minutes from Spruce Grove. This expansive lot offers an incredible nearly 1.8 km of shoreline, providing unbeatable lake access and panoramic views. The quick drop-off in water depth allows for a shorter dock, making it perfect for boating, swimming, and fishing. What sets this property apart is its nearly exclusive access to Little Jackfish Lake, as Lot 1 backs directly onto its shoreline. This unique feature offers added privacy and a second, more secluded lakefront experience. The property is surrounded by mature trees, offering both privacy and a peaceful natural setting. With power and gas at the property line. If purchased with Lot 2, the lot lines could be reconfigured with Lot 2. Experience the best of lakeside living in an unbeatable location!