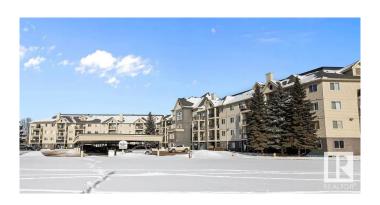

# \$135,000

1 Bedroom, 1.00 Bathroom, 767 sqft Condo / Townhouse on 0.00 Acres

Canon Ridge, Edmonton, AB

Top-floor unit with only one neighbor and a stairwell on the other side. Enjoy city skyline views from the balcony and 4th-floor lobby. This 18+ building allows two cats or one dog (up to 15 inches tall). Spacious, open-concept layout with air conditioning and a built-in electric fireplace. Includes in-suite laundry, ample storage, and a titled underground parking stall with a storage cage. Amenities: Social room with BBQ patio, library, TV, pool table, and shuffleboard. Condo fees cover water, sewer, and heat. Steps from the river valley, Kennedale Ravine, and Hermitage Park's dog park.

# **Community Information**

Address 401 592 Hooke Road

Area Edmonton
Subdivision Canon Ridge
City Edmonton

County ALBERTA

Province AB

Postal Code T5A 5H2