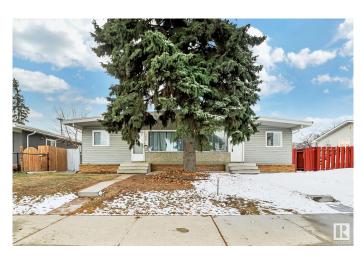

## \$795,000 - 7608/7610 75 Street, Edmonton

MLS® #E4425356

## \$795,000

9 Bedroom, 3.00 Bathroom, 2,002 sqft Single Family on 0.00 Acres

King Edward Park, Edmonton, AB

Step into this fourplex of modern opulence, where every detail has been meticulously crafted to offer an unparalleled living experience across 3 of the 4 finished floors. From the grand foyer on the main floor to the sleek, contemporary design that flows seamlessly throughout, this property radiates sophistication. Every corner of this home invites an abundance of natural light. Each of the 3 kitchens and bathrooms serve as a true testament to luxury, showcasing high-end finishes and thoughtful design. The three chef-inspired kitchens are equipped with state-of-the-art stainless steel appliances. Investors will appreciate the unique opportunity to move in or generate immediate rental income. Both sides of the property showcase new windows, plumbing and electrical upgrades ensuring peace of mind and modern convenience. King Edward is a highly sought-after community. Only 15 minutes to either Downtown or the University of Alberta and only a couple minutes to The Sherwood Park Freeway & Wayne Gretzky Drive.

Built in 1967