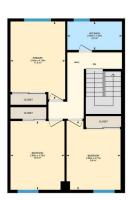

### \$210,000

3 Bedroom, 1.50 Bathroom, 1,150 sqft Condo / Townhouse on 0.00 Acres

Dunluce, Edmonton, AB

Attention first time home buyers and investors! This affordable & charming townhouse in North Edmonton is ready for you to call your own and features 3-bedrooms, 1.5-bathrooms with a partially finished with a large den. This is opportunity you've been waiting for. Step inside to find a bright and spacious living area with large windows that fill the space with natural light, a wood burning fire place and a deck off the living space to your private, fenced, west facing back yard. The functional kitchen/dining offers ample cabinetry, a pantry and enough space for a six setting table making meal prep and entertaining a breeze. Upstairs, you'll find three generous-sized bedrooms and a full bathroom.