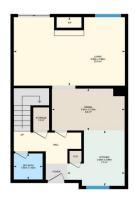

### \$210,000

3 Bedroom, 1.50 Bathroom, 1,150 sqft Condo / Townhouse on 0.00 Acres

Dunluce, Edmonton, AB

Attention first time home buyers and investors! This affordable & charming townhouse in North Edmonton is ready for you to call your own and features 3-bedrooms, 1.5-bathrooms with a partially finished with a large den. This is opportunity you've been waiting for. Step inside to find a bright and spacious living area with large windows that fill the space with natural light, a wood burning fire place and a deck off the living space to your private, fenced, west facing back yard. The functional kitchen/dining offers ample cabinetry, a pantry and enough space for a six setting table making meal prep and entertaining a breeze. Upstairs, you'll find three generous-sized bedrooms and a full bathroom.

#### Interior

Appliances Dishwasher-Built-In, Dryer, Refrigerator, Stove-Electric, Washer

Heating Forced Air-1, Natural Gas

Stories 2

Has Basement Yes

Basement Full, Partially Finished